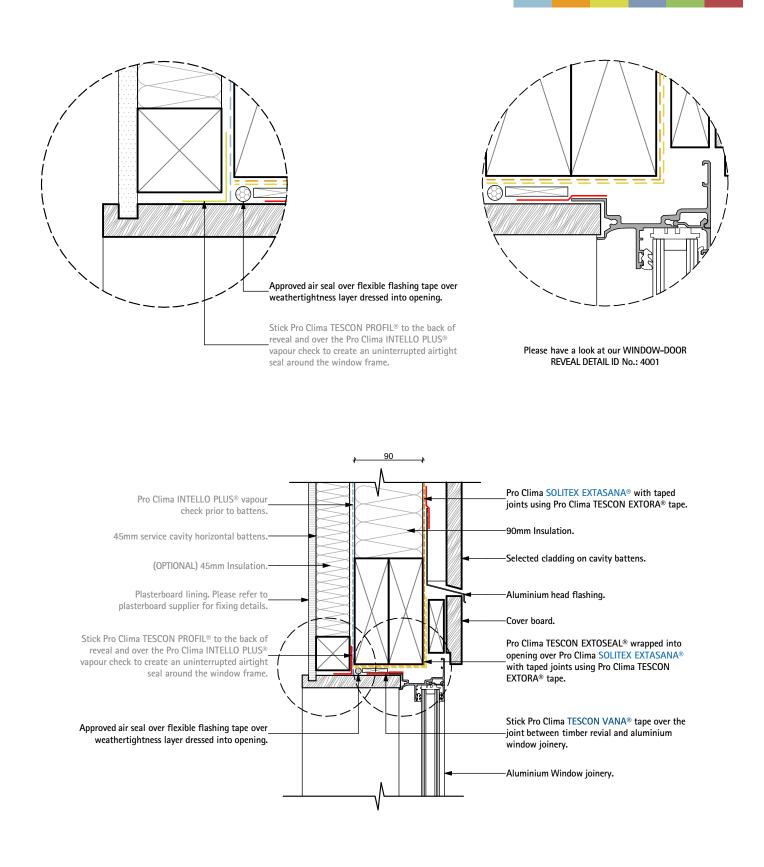

## W4211 Pro Clima Door / Window Joinery Aluminium Head Detail

Typical vertical 90mm wall - Window head detail with 45mm service cavity

Pro Clima NZ Limited Freephone: 0800 PRO CLIMA (776 254) PO Box 925 CBD

Phone: 04 589 8460

Fax: 04 589 8461

Wellington 6140 Email: support@proclima.co.nz Web: www.proclima.co.nz Title: Door / Window Joinery Aluminium Head Detail

© This drawing is the property of pro clima and must not be copied with out permission. This drawing is a Guideline only. Thermal and hygrothermal performance should match specific design, materials and climate requirements. These can be confirmed by hygrothermal analysis using software eg WUFI.

Scale: 1:2, 1:5

Issued: 06-03-2019

Revision: D