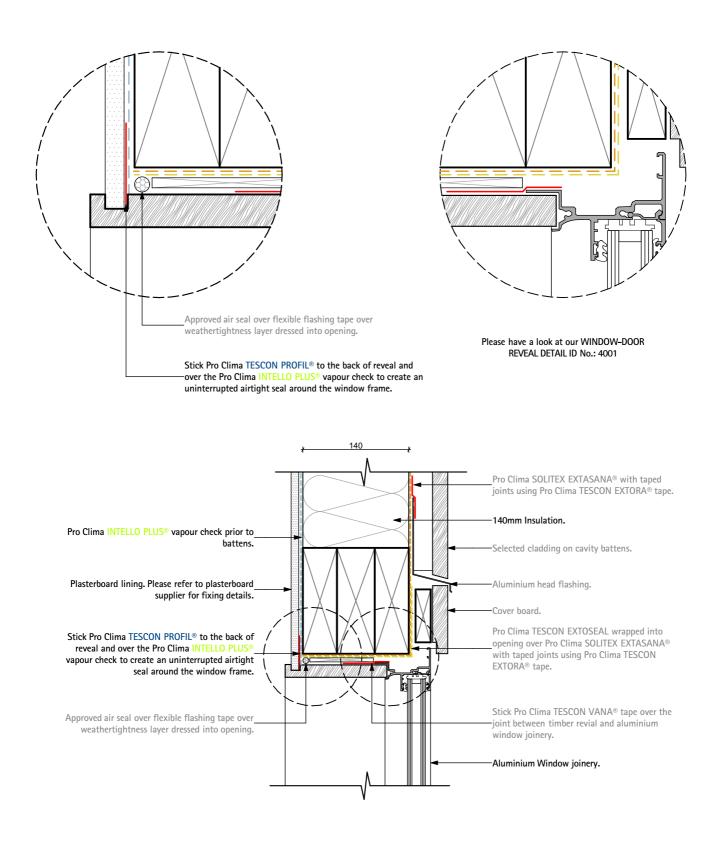

## A4212 Pro Clima Door / Window Joinery Aluminium Head Detail

| Pro Clima NZ Limited<br>Freephone: 0800 PRO CLIMA (776 254) |                                                          | Title:<br>Door / Window Joinery Aluminium Head I | Detail           |
|-------------------------------------------------------------|----------------------------------------------------------|--------------------------------------------------|------------------|
| PO Box 925 CBD                                              | Wellington 6140                                          |                                                  |                  |
| Phone: 04 589 8460<br><sup>9</sup> Fax: 04 589 8461         | Email: support@proclima.co.nz<br>Web: www.proclima.co.nz |                                                  | etail<br>lumber: |